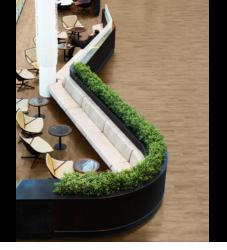

## 📤 SIMPLAY

The Expona SimpLay collection of loose lay vinyl tiles and planks offer authentic reproductions of beautiful natural materials presented in an adhesive free product deigned to reduce installation time. As Expona SimpLay can be installed over many different types of existing floorcoverings, subfloor preperation is significantly reduced making it a practical choice for many heavy commercial applications including office and retail sectors, and because it is loose lay each plank or tile can be installed, lifted and reinstalled elsewhere without leaving any residue.